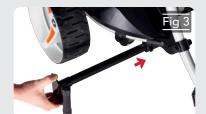

Slide the horizontal tube into the housing underneath the right side of the trolley battery tray (fig. 3)

4 Secure with the screw ensuring it is not over-tightened (fig. 4)

Insert the seat onto the horizontal bar as shown, aligning the slots in both parts (fig. 5)