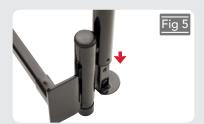

Slide the horizontal tube into the housing underneath the right side of the trolley battery tray (fig. 3)

4 Secure with the screw ensuring it is not over-tightened (fig. 4)

Insert the seat onto the horizontal bar as shown, aligning the slots in both parts (fig. 5)