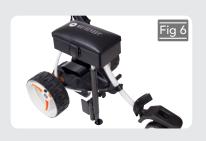

## **ASSEMBLY INSTRUCTIONS**

## 2015 S-SERIES TROLLEY SEAT



Tools Required
Allen key (supplied)



Insert the vertical tube into the seat. Align the hole in the tube with the hole in the seat (fig. 1)



Fit the nut into the hole and thread the bolt through as shown and tighten with Allen key supplied (fig. 2)



Slide the horizontal tube into the housing underneath the right side of the trolley battery tray (fig. 3)



4 Secure with the screw ensuring it is not over-tightened (fig. 4)



Insert the seat onto the horizontal bar as shown, aligning the slots in both parts (fig. 5)



The seat should now be secure and ready to use (fig. 6)