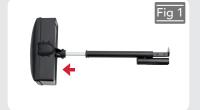

## 2015 S-SERIES TROLLEY SEAT

Tools Required
Allen key (supplied)

Insert the vertical tube into the seat. Align the hole in the tube with the hole in the seat (fig. 1)

Fit the nut into the hole and thread the bolt through as shown and tighten with Allen key supplied (fig. 2)